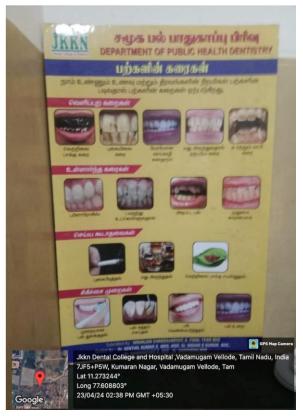

### **BOARDS**

**DENTAL MAIN BLOCK** 

( MANAGED BY J.K.K. RANGAMMAL CHARITABLE TRUST )

Natarajapuram, NH-544 (Salem to Coimbatore ), Kumarapalayam – 638 183, Namakkal District, Tamil Nadu. PH:+91 93458 55001 +91 94887 33332, +91 99653 63 999

E- Mail : dental @jkkn.ac.in Web: www.jkkn.ac.in

**COLLEGE MAIN ENTRANCE** 

( MANAGED BY J.K.K. RANGAMMAL CHARITABLE TRUST )

Natarajapuram, NH-544 (Salem to Coimbatore ), Kumarapalayam – 638 183, Namakkal District, Tamil Nadu. PH:+91 93458 55001 +91 94887 33332, +91 99653 63 999