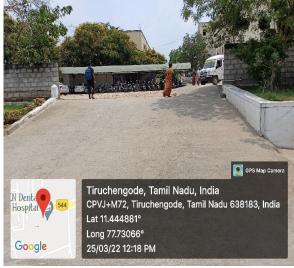

# BUILT ENVIRONMENT WITH RAMPS/ LIFTS FOR EASY ACCESS TO CLASSROOMS

#### **RAMPS**

Our college blocks are equipped with ramps placed at an inclined plane along with a staircase at the entrance. The ramps are carefully designed as per the specifications for differently-abled people. The ramps are ideal and safe for navigation of wheelchairs into the building. It

permits easy accessibility to the needy.

MAIN ENTRANCE

**DENTAL BLOCK** 

( MANAGED BY J.K.K. RANGAMMAL CHARITABLE TRUST )

Natarajapuram, NH-544 (Salem to Coimbatore ), Kumarapalayam – 638 183, Namakkal District, Tamil Nadu. PH:+91 93458 55001 +91 94887 33332, +91 99653 63 999