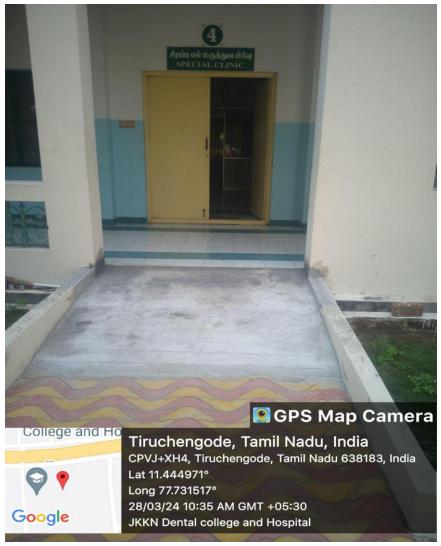

# HUMAN ASSISTANCE WHEELCHAIR FOR ELDERLY AND DISABLED PATIENTS

The Institution Has a Wheelchair Which Can Be Utilized by Disabled and Elderly Patients Wheelchair Is Provided to The Needy at The Entrance of the College and Clinics.