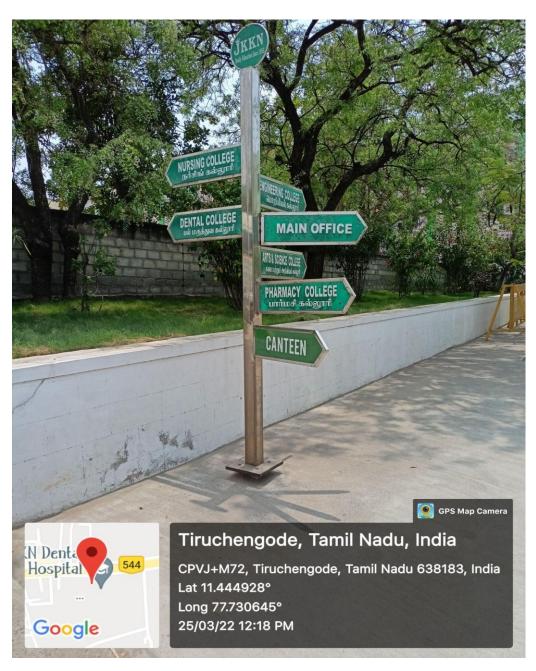

#### SIGNAGE INCLUDING TACTILE PATHS, LIGHTS, DISPLAY

### **BOARDS**

**DENTAL MAIN BLOCK** 

( MANAGED BY J.K.K. RANGAMMAL CHARITABLE TRUST )

Natarajapuram, NH-544 (Salem to Coimbatore ), Kumarapalayam – 638 183, Namakkal District, Tamil Nadu. PH:+91 93458 55001 +91 94887 33332, +91 99653 63 999