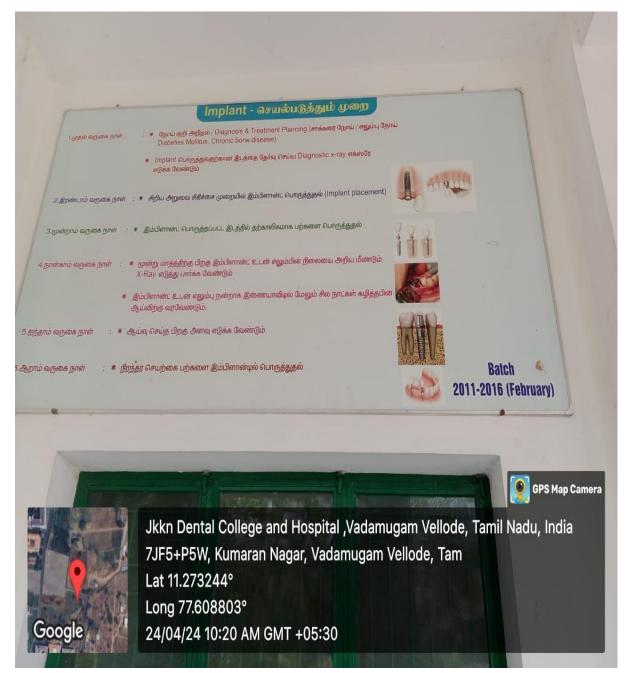

### **BOARDS**

**DENTAL MAIN BLOCK** 

( MANAGED BY J.K.K. RANGAMMAL CHARITABLE TRUST )

Natarajapuram, NH-544 (Salem to Coimbatore ), Kumarapalayam – 638 183, Namakkal District, Tamil Nadu. PH:+91 93458 55001 +91 94887 33332, +91 99653 63 999

E- Mail : dental @jkkn.ac.in Web: www.jkkn.ac.in

**COLLEGE MAIN ENTRANCE** 

( MANAGED BY J.K.K. RANGAMMAL CHARITABLE TRUST )

Natarajapuram, NH-544 (Salem to Coimbatore ), Kumarapalayam – 638 183, Namakkal District, Tamil Nadu. PH:+91 93458 55001 +91 94887 33332, +91 99653 63 999