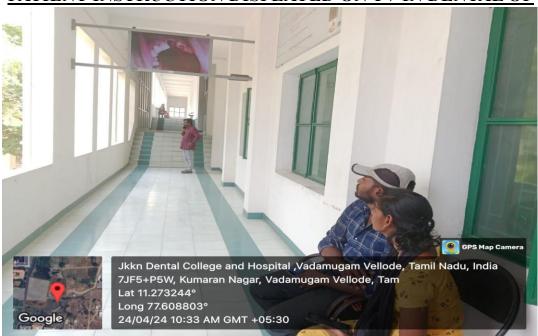

#### SIGNAGE INCLUDING TACTILE PATHS, LIGHTS, DISPLAY

### **BOARDS**

**DENTAL MAIN BLOCK** 

( MANAGED BY J.K.K. RANGAMMAL CHARITABLE TRUST )

Natarajapuram, NH-544 (Salem to Coimbatore ), Kumarapalayam – 638 183, Namakkal District, Tamil Nadu. PH:+91 93458 55001 +91 94887 33332, +91 99653 63 999