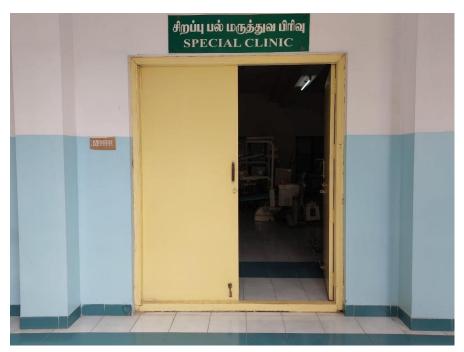

E-Mail: dental@jkkn.ac.in Web: www.jkkn.ac.in

Differently abled patients and geriatric patients are given special care in JKKNDCH. These patients are treated in a special clinic where all facilities required are available in the special clinic. Further the required department staff come to this clinic to treat these patients on hand.