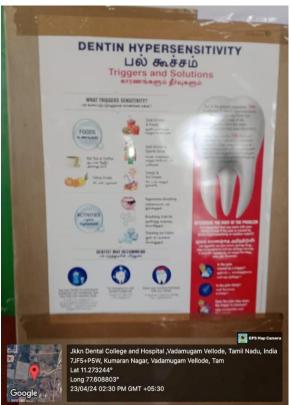

### **BOARDS**

**DENTAL MAIN BLOCK** 

( MANAGED BY J.K.K. RANGAMMAL CHARITABLE TRUST )

Natarajapuram, NH-544 (Salem to Coimbatore ), Kumarapalayam – 638 183, Namakkal District, Tamil Nadu. PH:+91 93458 55001 +91 94887 33332, +91 99653 63 999

E- Mail : dental @jkkn.ac.in Web: www.jkkn.ac.in

**COLLEGE MAIN ENTRANCE** 

( MANAGED BY J.K.K. RANGAMMAL CHARITABLE TRUST )

Natarajapuram, NH-544 (Salem to Coimbatore ), Kumarapalayam – 638 183, Namakkal District, Tamil Nadu. PH:+91 93458 55001 +91 94887 33332, +91 99653 63 999