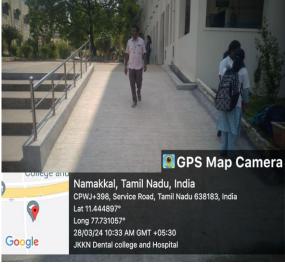

#### RAILING FOR SUPPORT

( MANAGED BY J.K.K. RANGAMMAL CHARITABLE TRUST )

Natarajapuram, NH-544 (Salem to Coimbatore ), Kumarapalayam – 638 183, Namakkal District, Tamil Nadu. PH: +91 93458 55001 +91 94887 33332, +91 99653 63 999

E-Mail: dental@jkkn.ac.in Web: www.jkkn.ac.in

Differently abled patients and geriatric patients are given special care in JKKNDCH. These patients are treated in a special clinic where all facilities required are available in the special clinic. Further the required department staff come to this clinic to treat these patients on hand.