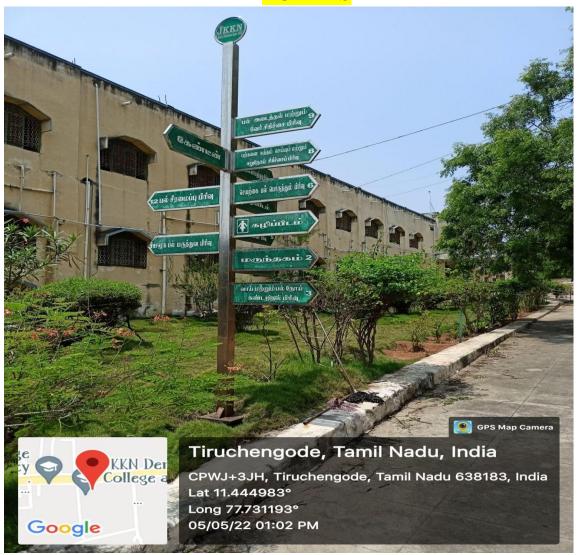

#### SIGNAGE INCLUDING TACTILE PATHS, LIGHTS, DISPLAY

### **BOARDS**

**DENTAL MAIN BLOCK** 

( MANAGED BY J.K.K. RANGAMMAL CHARITABLE TRUST )

Natarajapuram, NH-544 (Salem to Coimbatore ), Kumarapalayam – 638 183, Namakkal District, Tamil Nadu. PH:+91 93458 55001 +91 94887 33332, +91 99653 63 999