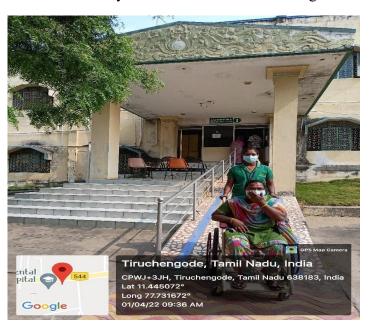

# HUMAN ASSISTANCE WHEELCHAIR FOR ELDERLY AND DISABLED PATIENTS

The Institution Has a Wheelchair Which Can Be Utilized by Disabled and Elderly Patients Wheelchair Is Provided to The Needy at The Entrance of the College and Clinics.