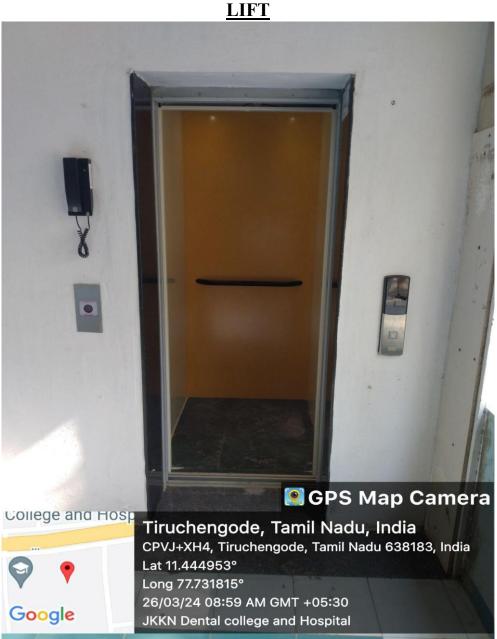

# BUILT ENVIRONMENT WITH RAMPS/ LIFTS FOR EASY ACCESS TO CLASSROOMS

#### **RAMPS**

Our college blocks are equipped with ramps placed at an inclined plane along with a staircase at the entrance. The ramps are carefully designed as per the specifications for differently-abled people. The ramps are ideal and safe for navigation of wheelchairs into the building. It

permits easy accessibility to the needy.

MAIN ENTRANCE

**DENTAL BLOCK** 

( MANAGED BY J.K.K. RANGAMMAL CHARITABLE TRUST )

Natarajapuram, NH-544 (Salem to Coimbatore ), Kumarapalayam – 638 183, Namakkal District, Tamil Nadu. PH:+91 93458 55001 +91 94887 33332, +91 99653 63 999