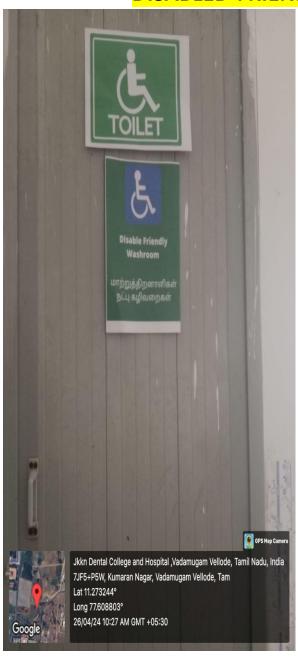

# **DISABLED-FRIENDLY WASHROOMS**

( MANAGED BY J.K.K. RANGAMMAL CHARITABLE TRUST )

Natarajapuram, NH-544 (Salem to Coimbatore ), Kumarapalayam – 638 183, Namakkal District, Tamil Nadu. PH:+91 93458 55001 +91 94887 33332, +91 99653 63 999

E- Mail : dental @jkkn.ac.in Web: www.jkkn.ac.in

**DIFFERENTLY ABLED FRIENDLYWASHROOM** 

( MANAGED BY J.K.K. RANGAMMAL CHARITABLE TRUST )

Natarajapuram, NH-544 (Salem to Coimbatore ), Kumarapalayam – 638 183, Namakkal District, Tamil Nadu. PH:+91 93458 55001 +91 94887 33332, +91 99653 63 999 E-Mail: dental@jkkn.ac.in Web: www.jkkn.ac.in