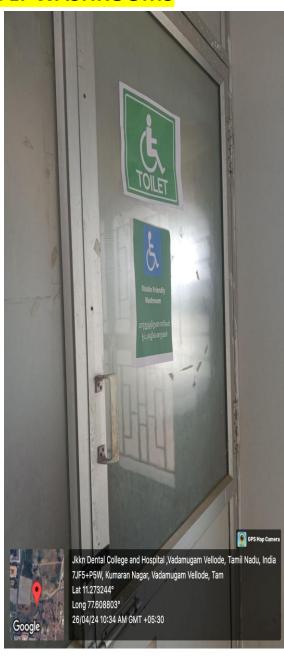

# **DISABLED-FRIENDLY WASHROOMS**

( MANAGED BY J.K.K. RANGAMMAL CHARITABLE TRUST )

Natarajapuram, NH-544 (Salem to Coimbatore ), Kumarapalayam – 638 183, Namakkal District, Tamil Nadu. PH:+91 93458 55001 +91 94887 33332, +91 99653 63 999

E- Mail : dental @jkkn.ac.in Web: www.jkkn.ac.in

**DIFFERENTLY ABLED FRIENDLYWASHROOM** 

( MANAGED BY J.K.K. RANGAMMAL CHARITABLE TRUST )

Natarajapuram, NH-544 (Salem to Coimbatore ), Kumarapalayam – 638 183, Namakkal District, Tamil Nadu. PH:+91 93458 55001 +91 94887 33332, +91 99653 63 999 E-Mail: dental@jkkn.ac.in Web: www.jkkn.ac.in