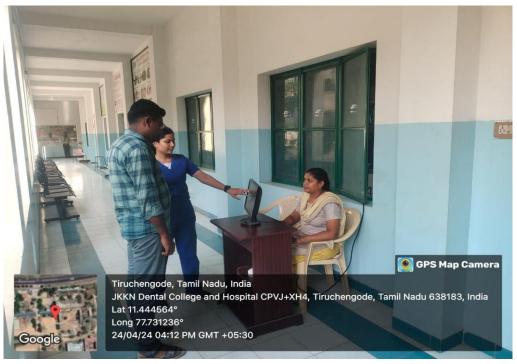

# **HUMAN ASSISTANCE - HELP DESK**

( MANAGED BY J.K.K. RANGAMMAL CHARITABLE TRUST )

Natarajapuram, NH-544 (Salem to Coimbatore ), Kumarapalayam – 638 183, Namakkal District, Tamil Nadu. PH:+91 93458 55001 +91 94887 33332, +91 99653 63 999

E- Mail : dental @jkkn.ac.in Web: www.jkkn.ac.in