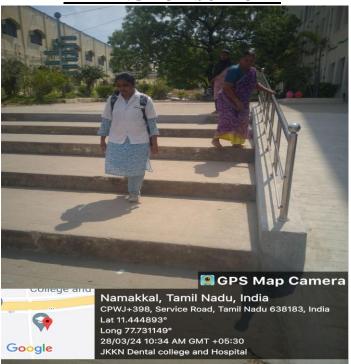

#### RAILING FOR SUPPORT

( MANAGED BY J.K.K. RANGAMMAL CHARITABLE TRUST )

Natarajapuram, NH-544 (Salem to Coimbatore ), Kumarapalayam – 638 183, Namakkal District, Tamil Nadu. PH: +91 93458 55001 +91 94887 33332, +91 99653 63 999

E-Mail: dental@jkkn.ac.in Web: www.jkkn.ac.in

Differently abled patients and geriatric patients are given special care in JKKNDCH. These patients are treated in a special clinic where all facilities required are available in the special clinic. Further the required department staff come to this clinic to treat these patients on hand.