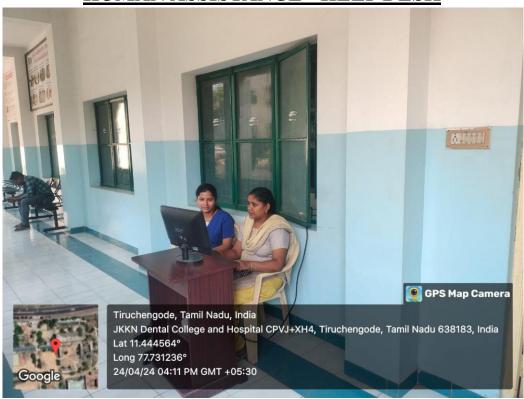

# **HUMAN ASSISTANCE - HELP DESK**

( MANAGED BY J.K.K. RANGAMMAL CHARITABLE TRUST )

Natarajapuram, NH-544 (Salem to Coimbatore ), Kumarapalayam – 638 183, Namakkal District, Tamil Nadu. PH:+91 93458 55001 +91 94887 33332, +91 99653 63 999

E- Mail : dental @jkkn.ac.in Web: www.jkkn.ac.in