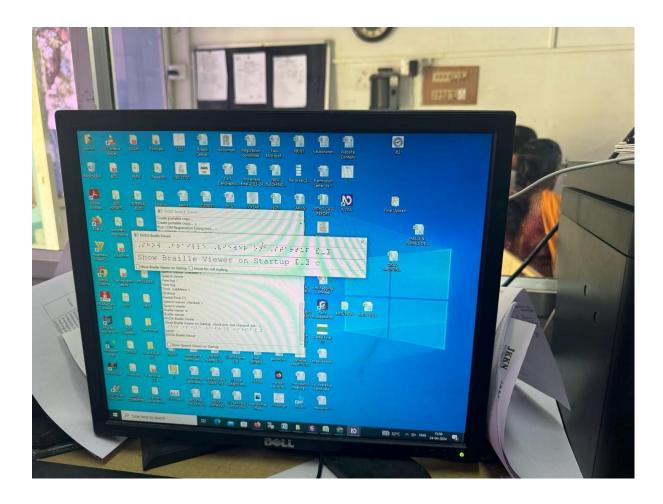

# ASSISTIVE TECHNOLOGY AND FACILITIES FOR PERSONS WITH DISABILITIES

# **SCREEN READING SOFTWARE**

( MANAGED BY J.K.K. RANGAMMAL CHARITABLE TRUST )

Natarajapuram, NH-544 (Salem to Coimbatore), Kumarapalayam - 638 183, Namakkal District, Tamil Nadu. PH: +91 93458 55001 +91 94887 33332, +91 99653 63 999