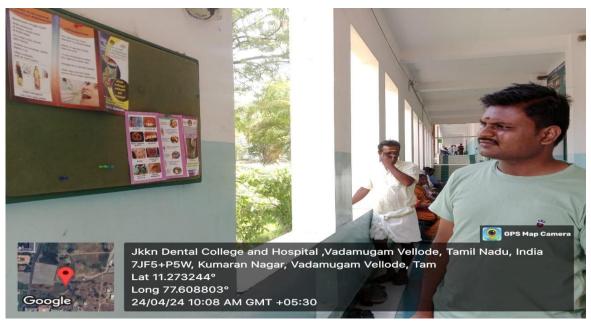

#### SIGNAGE INCLUDING TACTILE PATHS, LIGHTS, DISPLAY

### **BOARDS**

**DENTAL MAIN BLOCK** 

( MANAGED BY J.K.K. RANGAMMAL CHARITABLE TRUST )

Natarajapuram, NH-544 (Salem to Coimbatore ), Kumarapalayam – 638 183, Namakkal District, Tamil Nadu. PH:+91 93458 55001 +91 94887 33332, +91 99653 63 999