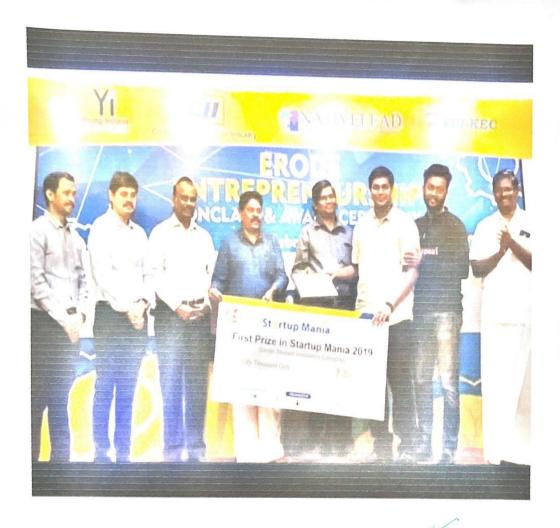

### STARTUP MANIA

Organized by

In Association with

Confederation of Indian Industry

CERTIFICATE OF APPRECIATION

THIS CERTIFICATE IS PROUDLY PRESENTED TO

Dr. Nanditha, Dr. Akil Prawin and Dr. Durga devi JKKN DENTAL COLLEGE AND HOSPITALS, KOMARAPALAYAM.

This is to certify that the fund of Rs.10,000 given to the project in the field of stem cell research and proves that this funding is based on the project presented in STARTUP MANIA-6th March 2018

ATM

Head of Event