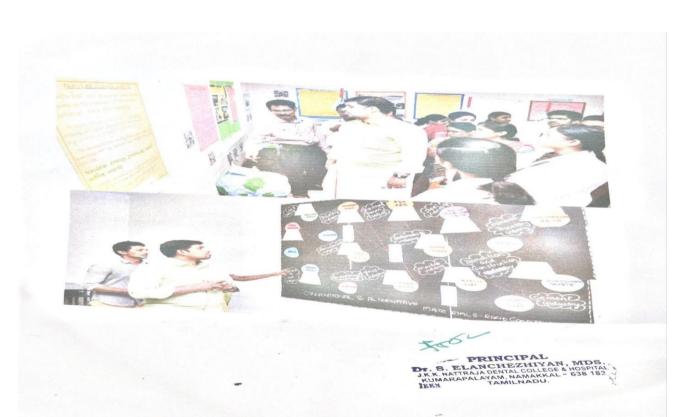

This is to Certify that Mr/Mrs. Dr. Monnica. Vhave won the I/II/III Place participated and presented with the seeding Fund Rs. 5000 for his/her innovative project MODIFIED WHEEL CHAIR FOR DISABLED in the science & technology festival 2019/2020 organized by Yi &CII on 22 March 2021.

# Science & Technology Festival

This is to Certify that Mr/Mrs. Dr.SasiRekha.B have won the I/II/III Place participated and presented with the seeding Fund Rs.5000 for his/her innovative projectcycling Plastic Waste for Domestic Uta the science & technology festival 2019/2020 organized by Yi &CII on 11th Feb 2020...

PRINCIPAL

Dr. S. ELANCHEZHIYAN, MDS.

J.K.K. HATTRAJA DENTAL COLLEGE & HOSPITAL

KUMARAPALAYAM, NAMAKKAL - 638 183

KKN

TAMILNADU.

This is to Certify that Mr/Mrs. Dr.Thaha Rasheed have won the I/II/III Place participated and presented with the seeding Fund Rs.5000 for his/her innovative project Electronic wax carver for convenient use in the science & technology festival 2019/2020 organized by Yi &CII on 2nd Feb 2019.

### STARTUP MANIA

Organized by

In Association with

Confederation of Indian Industry

CERTIFICATE OF APPRECIATION

THIS CERTIFICATE IS PROUDLY PRESENTED TO

Dr. Nanditha, Dr. Akil Prawin and Dr. Durga devi JKKN DENTAL COLLEGE AND HOSPITALS, KOMARAPALAYAM.

This is to certify that the fund of Rs.10,000 given to the project in the field of stem cell research and proves that this funding is based on the project presented in STARTUP MANIA-6th March 2018

ATM

Head of Event