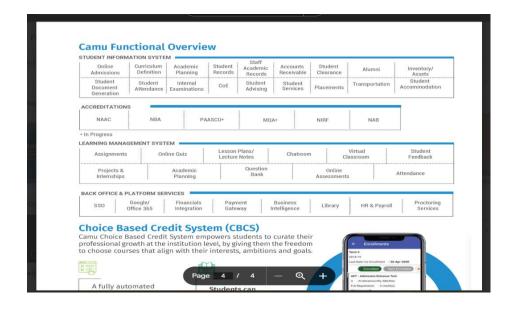

# Camu Modules

Module short forms in brackets are referenced in the Commercial section.

| Student Information System (SIS) |                                                                                                                                                                                                                                                      |  |
|----------------------------------|------------------------------------------------------------------------------------------------------------------------------------------------------------------------------------------------------------------------------------------------------|--|
| Admissions                       | <ul> <li>Schedule and issue Applications</li> <li>Online applications and link to application fees</li> <li>Workflows from Submission to Admission</li> <li>Online Document Collection and Storage</li> </ul>                                        |  |
| Student Record                   | Student Profile     Student Document Generation     Transfers / Termination                                                                                                                                                                          |  |
| Staff Record                     | <ul> <li>Publications, Research &amp; Co curricular activities</li> <li>Staff reports</li> </ul>                                                                                                                                                     |  |
| Fee<br>Management                | <ul> <li>Automate generation of bills using billing policies • Receipts, Credit         Notes &amp; Cancellations         • Outstanding bills and cash collection tracking         • Student Accounts View         • Online Payments     </li> </ul> |  |
| Internal<br>Examinations         | Schedule Examinations                                                                                                                                                                                                                                |  |
| Communication                    | Mass communication to students and staff through a) App     b) Email     c) SMS                                                                                                                                                                      |  |
| Student<br>Services              | <ul> <li>Define Services with workflow</li> <li>Define SLA's, Data Privacy</li> <li>Track/Approve Service Requests</li> <li>Service Requests through mobile</li> </ul>                                                                               |  |

| Hold & Clearance | <ul> <li>Add Holds for Specific Students</li> <li>Multi-level Impacts</li> <li>Automated Notifications</li> </ul>         |
|------------------|---------------------------------------------------------------------------------------------------------------------------|
| Mentoring        | <ul> <li>Set Advisors for Students</li> <li>Counselling Records</li> <li>Monitor and Manage Student Life Cycle</li> </ul> |

| Learning Management (LMS) |                                                                                                                                                                    |  |
|---------------------------|--------------------------------------------------------------------------------------------------------------------------------------------------------------------|--|
| Attendance                | <ul><li>Attendance on Mobile Apps and QR code</li><li>Attendance dashboard and reports</li><li>Notifications</li></ul>                                             |  |
| Academic<br>Planning      | <ul> <li>Staff Planning</li> <li>Timetable creation</li> <li>Personal Lecture Schedule for Staff</li> <li>Substitutions</li> <li>Visibility to students</li> </ul> |  |
| Teaching<br>Plan          | <ul><li>Auto generation of teaching plans</li><li>Progress tracking of teaching plans</li></ul>                                                                    |  |
| Assignments               | <ul><li>Schedule assignments (Student-wise)</li><li>Student can submit assignments online</li><li>Grade Assignments</li></ul>                                      |  |
| Assessment<br>s           | <ul> <li>Question bank and Question paper creation</li> <li>Online Assessments</li> <li>Automatic scoring of Assessments (MCQ)</li> </ul>                          |  |