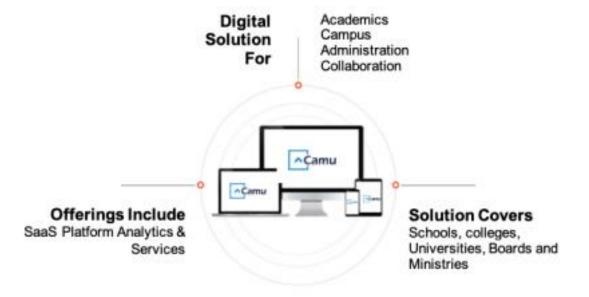

#### CAMU BASED E-GOVERNANCE

CAMU is a college management software that can be used for e-governance in areas of academic planning and development, administration, finance and accounts, student admission and support, and examination management. Here is a possible method of implementing e-governance using CAMU for JKKN dental college and hospitals: