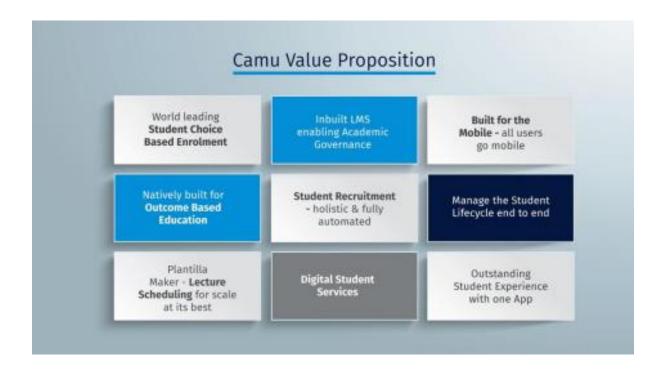

- 1. Academic planning and development: CAMU can be used to create timetables, manage course schedules, and monitor student progress. Faculty members can use the platform to upload course materials, grade assignments, and communicate with students. The system can also be used to track student attendance, participation, and performance.
- 2. Administration: CAMU can be used to manage administrative tasks such as student registration, fee collection, and record-keeping. The platform can be used to generate reports on student enrollment, attendance, and academic performance. It can also be used to manage human resources, including faculty and staff payroll, benefits, and leave management.
- 3. Finance and accounts: CAMU can be used to manage financial and accounting tasks such as budgeting, expense tracking, and revenue management. The platform can be used to generate financial reports, including income statements, balance sheets, and cash flow statements.
- 4. Student admission and support: CAMU can be used to manage the student admission process, including online application forms, document verification, and admission decision-making. The platform can also be used to provide support services to students, including counseling, academic advising, and career guidance.
- 5. Examination management: CAMU can be used to manage the examination process, including scheduling exams, generating question papers, and grading student responses. The platform can also be used to generate reports on student performance, including grade reports, transcripts, and certificates.

Overall, CAMU can be used to streamline administrative and academic processes, improve communication between faculty, staff, and students, and provide real-time data and analysis to support decision-making. By implementing e-governance using CAMU, JKKN dental colleges and hospitals can improve efficiency, reduce errors, and enhance the overall quality of education and services provided to students.